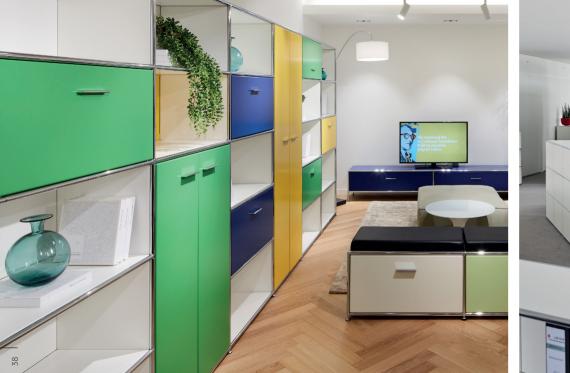

## **3-IN-I SOLUTION**

A range of different work situations create a variety of working conditions. The pieces of Bosse modul space furniture are truly multi-talented and bring great diversity to your rooms. They act as room dividers, create waiting spaces and meeting areas, and with their warm surface finishes such as wood or felt they engender a pleasant atmosphere in any room.

## DESIGNED BY YOURSELF

Bosse modul space impresses with its timeless design "made in Germany", rounded off with a varied range of colours, materials and finishes. You can play around and configure the furniture of your dreams online with the Configurator!