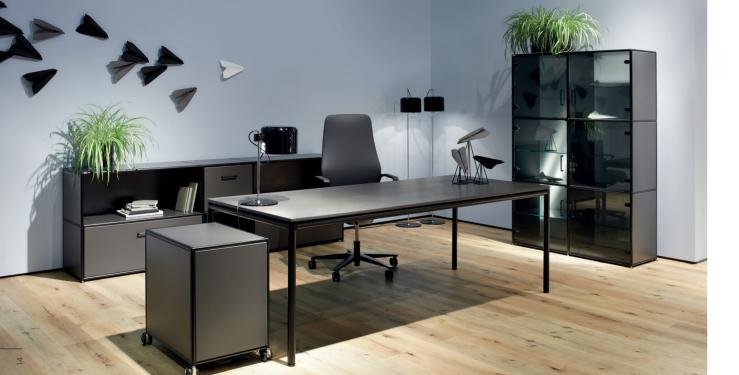

# **BLACK EDITION**

1 idea, 1,000 possibilities is given a new dimension by black as a modern classic. Tubes, connectors, handles, feet, castors: Where previously the character of Bosse modul space was defined by shiny chrome, a new homeliness is now taking over. The matt powder-coated parts blend elegantly and discreetly into the background and create completely new impressions of the

classic with a timeless beauty.

INTERIOR SOLUTIONS