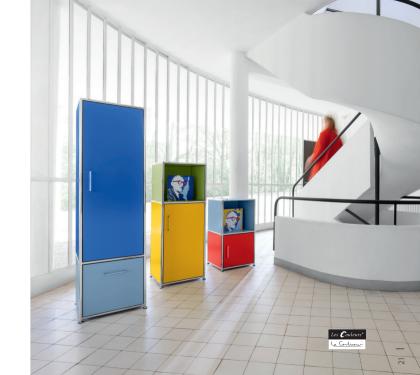

# A WORLD OF COLOURS

With the "Polychromie Architecturale" system, Le Corbusier invented an ingenious colour system. Each shade is derived from nature and has an individual psychological relevance. The visionary thinker's guiding principles on the effect of colour are relevant to the present day: Colour modifies the space, classifies objects. It also affects our body and mind. Be inspired by the radiance and effect of these colours. Create your own personal piece of furniture art with Bosse modul space in chrome and black and 12 selected lacquered shades

from the Polychromie Architecturale range.

4320B blanc ivoire (0750 LC)

4320W le jaune vif (0760 LC)

32053 vert jaune clair (0761 LC)

32021 outremer moven (0755 LC)

4320K bleu outremer 59 (0756 LC)

4320T bleu outremer foncé (0757 LC)

32142 ombre naturelle claire (0751 LC)

32013 gris clair 31 (0752 LC)

32011 gris 31 (0753 LC)

32010 gris foncé 31 (0754 LC)

4320A rouge vermillon 59 (0758 LC)

32090 rouge vermillon 31 (0759 LC)