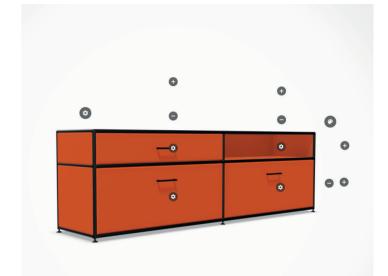

# A WORLD OF COLOURS

With the "Polychromie Architecturale" system, Le Corbusier invented an ingenious colour system. Each shade is derived from nature and has an individual psychological relevance. The visionary thinker's guiding principles on the effect of colour are relevant to the present day: Colour modifies the space, classifies objects. It also affects our body and mind. Be inspired by the radiance and effect of these colours. Create your own personal piece of furniture art with Bosse modul space in chrome and black and 12 selected lacquered shades

from the Polychromie Architecturale range.

4320B blanc ivoire (0750 LC)

4320W le jaune vif (0760 LC)

32053 vert jaune clair (0761 LC)

32021 outremer moven (0755 LC)

4320K bleu outremer 59 (0756 LC)

4320T bleu outremer foncé (0757 LC)

32142 ombre naturelle claire (0751 LC)

32013 gris clair 31 (0752 LC)

32011 gris 31 (0753 LC)

32010 gris foncé 31 (0754 LC)

4320A rouge vermillon 59 (0758 LC)

32090 rouge vermillon 31 (0759 LC)