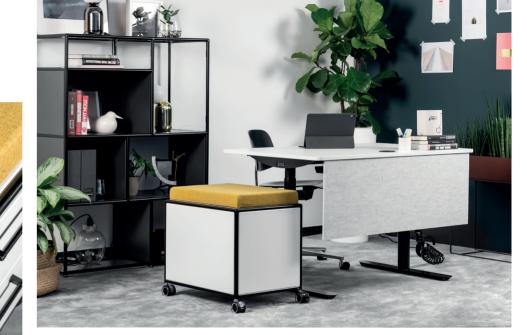

## **3-IN-I SOLUTION**

A range of different work situations create a variety of working conditions. The pieces of Bosse modul space furniture are truly multi-talented and bring great diversity to your rooms. They act as room dividers, create waiting spaces and meeting areas, and with their warm surface finishes such as wood or felt they engender a pleasant atmosphere in any room.

## **AGILE WORK**

The modern world of work is more demanding and varied, vibrant and flexible than ever before. It is what inspires us to create furniture solutions geared to the challenges of day-to-day life in the office. The modul space furnishings are tailored to your needs, variable and modular to cater for changes. The high-quality tubes, connectors and panels form the basis of a system that can be used to create a wide range of different furniture and furnishing solutions.