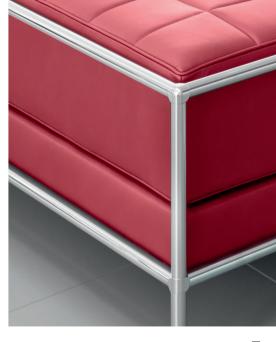

# **TAKE A SEAT**

The furniture from the Bosse Lounge range goes together perfectly with the modul space hanging elements. For example, the furnishings seamlessly reflect colour schemes you desire or the corporate interior design.

## **3-IN-I SOLUTION**

A range of different work situations create a variety of working conditions. The pieces of Bosse modul space furniture are truly multi-talented and bring great diversity to your rooms. They act as room dividers, create waiting spaces and meeting areas, and with their warm surface finishes such as wood or felt they engender a pleasant atmosphere in any room.