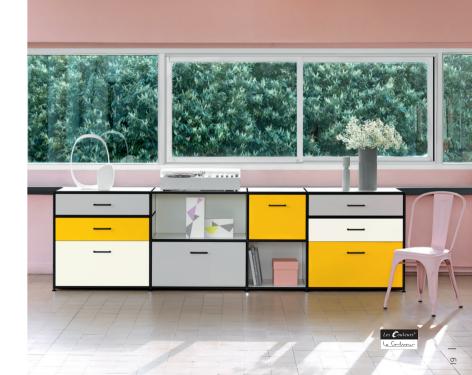

# A WORLD OF COLOURS

With the "Polychromie Architecturale" system, Le Corbusier invented an ingenious colour system. Each shade is derived from nature and has an individual psychological relevance. The visionary thinker's guiding principles on the effect of colour are relevant to the present day: Colour modifies the space, classifies objects. It also affects our body and mind. Be inspired by the radiance and effect of these colours. Create your own personal piece of furniture art with Bosse modul space in chrome and black and 12 selected lacquered shades

from the Polychromie Architecturale range.

4320B blanc ivoire (0750 LC)

4320W le jaune vif (0760 LC)

32053 vert jaune clair (0761 LC)

32021 outremer moven (0755 LC)

4320K bleu outremer 59 (0756 LC)

4320T bleu outremer foncé (0757 LC)

32142 ombre naturelle claire (0751 LC)

32013 gris clair 31 (0752 LC)

32011 gris 31 (0753 LC)

32010 gris foncé 31 (0754 LC)

4320A rouge vermillon 59 (0758 LC)

32090 rouge vermillon 31 (0759 LC)