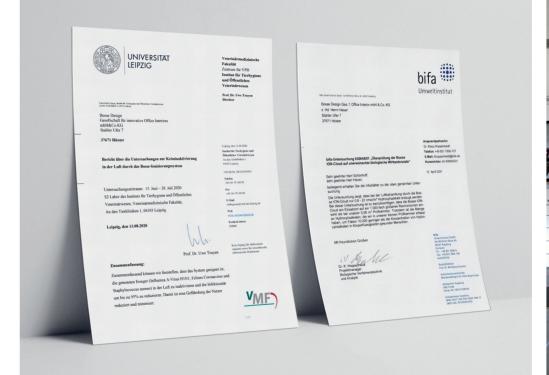

## **SCIENTIFICALLY PROVEN**

The ION-Cloud can also be configured in the Cube of your choice or be retrofitted at any time. The desktop device is suitable for your workplace and will envelope you in a protective cloud with an effective orbital range of up to 3 metres. To guarantee maximum added value and peace of mind for our customers and subsequent users, Bosse has subjected its new ION-Cloud product to scientific studies to examine the effect on bacteria and viruses (influenza, coronavirus, Staphylococcus aureus).