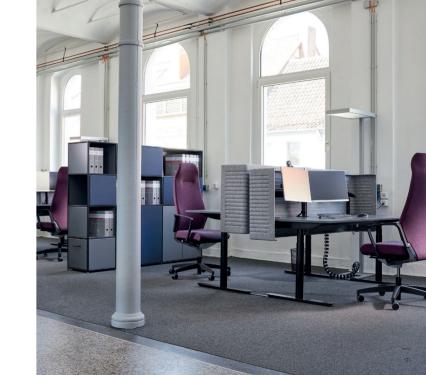

## **AGILE WORK**

The modern world of work is more demanding and varied, vibrant and flexible than ever before. It is what inspires us to create furniture solutions geared to the challenges of day-to-day life in the office. The modul space furnishings are tailored to your needs, variable and modular to cater for changes. The high-quality tubes, connectors and panels form the basis of a system that can be used to create a wide range of different furniture and furnishing solutions.

WORK SPACES