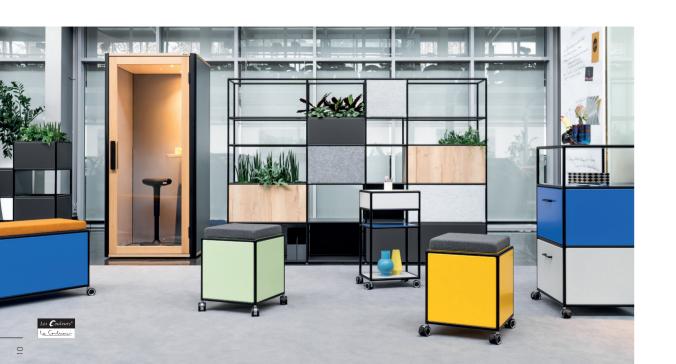

## **3-IN-I SOLUTION**

A range of different work situations create a variety of working conditions. The pieces of Bosse modul space furniture are truly multi-talented and bring great diversity to your rooms. They act as room dividers, create waiting spaces and meeting areas, and with their warm surface finishes such as wood or felt they engender a pleasant atmosphere in any room.

## **STAY FLEXIBLE**

Intelligent design for the future. The Bosse Cube offers a refined setting for confidential conversations. Perfect as a meeting room, for working collaboratively and as an individual office. The rooms are flexible and can be moved around because they are not attached to the shell of the building. The series 4 system is efficient to install and is equipped with ceiling-integrated lighting and ventilation.