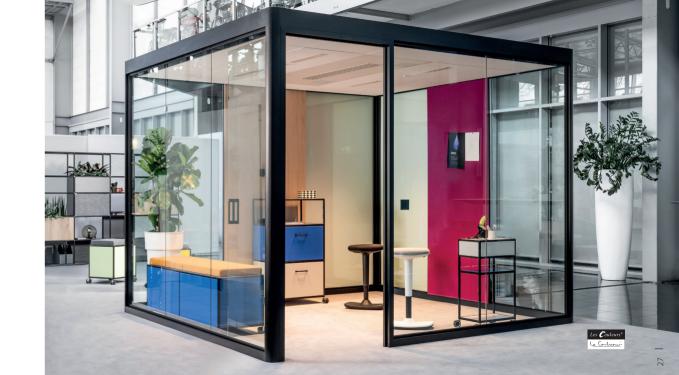

## **STAY FLEXIBLE**

Intelligent design for the future. The Bosse Cube offers a refined setting for confidential conversations. Perfect as a meeting room, for working collaboratively and as an individual office. The rooms are flexible and can be moved around because they are not attached to the shell of the building. The series 4 system is efficient to install and is equipped with ceiling-integrated lighting and ventilation.