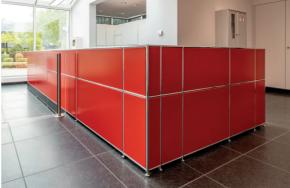

## **WELCOME AREA**

When a customer enters a room, it is the first impression that dictates whether they feel welcome and at ease. The high-quality modul space furniture range combines timeless Bauhaus design with a simple building block principle. It offers intelligent office solutions and integrated room concepts for today and tomorrow. The atmosphere which is created in the room ignites a real spark at reception and opens the door to more fruitful conversations.

## **3-IN-I SOLUTION**

A range of different work situations create a variety of working conditions. The pieces of Bosse modul space furniture are truly multi-talented and bring great diversity to your rooms. They act as room dividers, create waiting spaces and meeting areas, and with their warm surface finishes such as wood or felt they engender a pleasant atmosphere in any room.