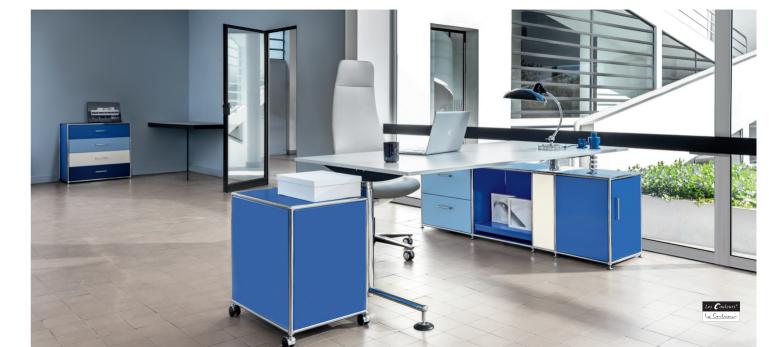

# A WORLD OF COLOURS

With the "Polychromie Architecturale" system, Le Corbusier invented an ingenious colour system. Each shade is derived from nature and has an individual psychological relevance. The visionary thinker's guiding principles on the effect of colour are relevant to the present day: Colour modifies the space, classifies objects. It also affects our body and mind. Be inspired by the radiance and effect of these colours. Create your own personal piece of furniture art with Bosse modul space in chrome and black and 12 selected lacquered shades

from the Polychromie Architecturale range.

4320B blanc ivoire (0750 LC)

4320W le jaune vif (0760 LC)

32053 vert jaune clair (0761 LC)

32021 outremer moven (0755 LC)

4320K bleu outremer 59 (0756 LC)

4320T bleu outremer foncé (0757 LC)

32142 ombre naturelle claire (0751 LC)

32013 gris clair 31 (0752 LC)

32011 gris 31 (0753 LC)

32010 gris foncé 31 (0754 LC)

4320A rouge vermillon 59 (0758 LC)

32090 rouge vermillon 31 (0759 LC)