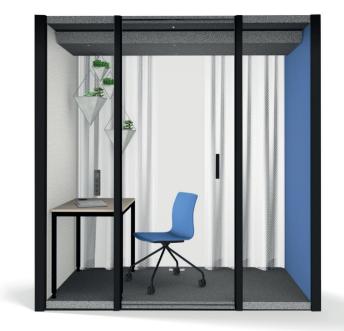

## **STAY FLEXIBLE**

Intelligent design for the future. The Bosse Cube offers a refined setting for confidential conversations. Perfect as a meeting room, for working collaboratively and as an individual office. The rooms are flexible and can be moved around because they are not attached to the shell of the building. The series 4 system is efficient to install and is equipped with ceiling-integrated lighting and ventilation.