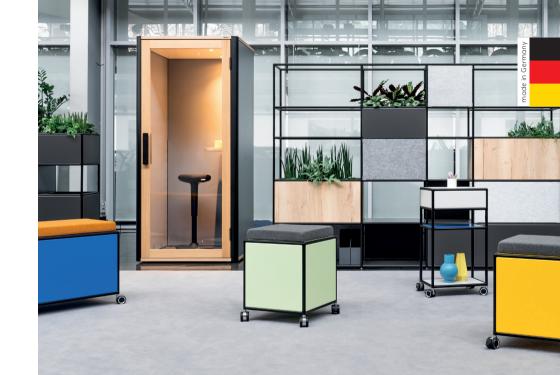

2

BOSSE SPACE CUBE

## **STAY FLEXIBLE**

Intelligent design for the future. The Bosse Cube offers a refined setting for confidential conversations. Perfect as a meeting room, for working collaboratively and as an individual office. The rooms are flexible and can be moved around because they are not attached to the shell of the building. The series 4 system is efficient to install and is equipped with ceiling-integrated lighting and ventilation.