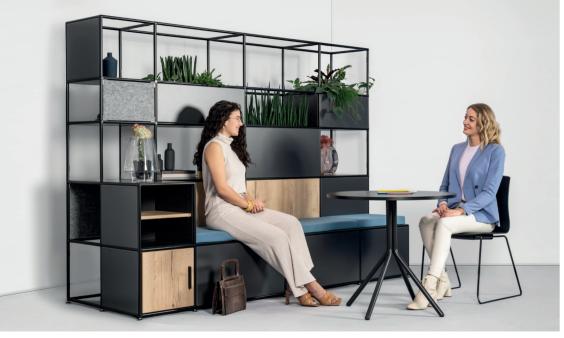

## **AGILE WORK**

The modern world of work is more demanding and varied, vibrant and flexible than ever before. It is what inspires us to create furniture solutions geared to the challenges of day-to-day life in the office. The modul space furnishings are tailored to your needs, variable and modular to cater for changes. The high-quality tubes, connectors and panels form the basis of a system that can be used to create a wide range of different furniture and furnishing solutions.

## **3-IN-I SOLUTION**

A range of different work situations create a variety of working conditions. The pieces of Bosse modul space furniture are truly multi-talented and bring great diversity to your rooms. They act as room dividers, create waiting spaces and meeting areas, and with their warm surface finishes such as wood or felt they engender a pleasant atmosphere in any room.