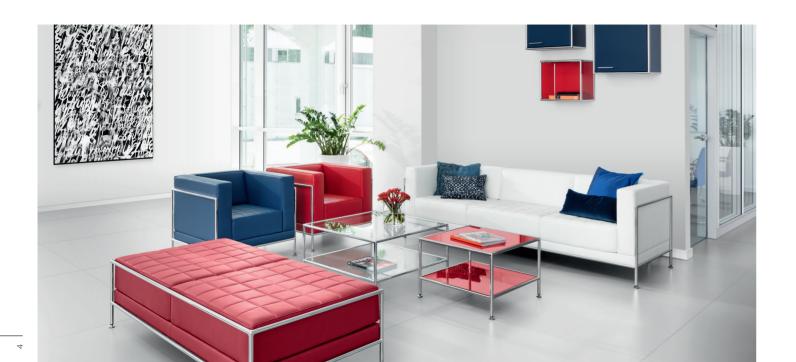

LOUNGE RANGE

# **TAKE A SEAT**

The furniture from the Bosse Lounge range goes together perfectly with the modul space hanging elements. For example, the furnishings seamlessly reflect colour schemes you desire or the corporate interior design.