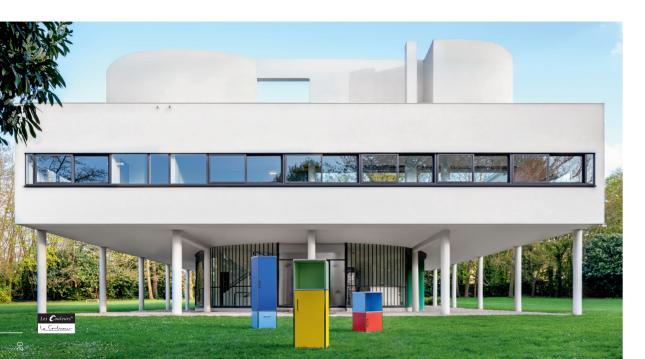

BOSSE MEETS LE CORBUSIER

# A WORLD OF COLOURS

With the "Polychromie Architecturale" system, Le Corbusier invented an ingenious colour system. Each shade is derived from nature and has an individual psychological relevance. The visionary thinker's guiding principles on the effect of colour are relevant to the present day: Colour modifies the space, classifies objects. It also affects our body and mind. Be inspired by the radiance and effect of these colours. Create your own personal piece of furniture art with Bosse modul space in chrome and black and 12 selected lacquered shades