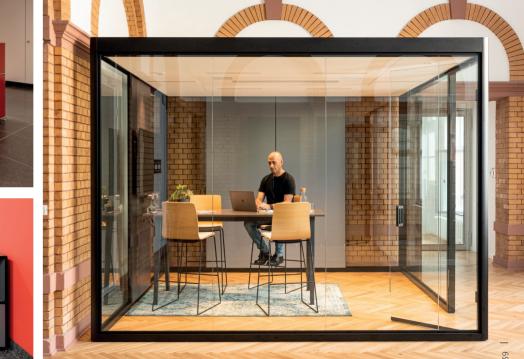

2

BOSSE SPACE CUBE

## **STAY FLEXIBLE**

Intelligent design for the future. The Bosse Cube offers a refined setting for confidential conversations. Perfect as a meeting room, for working collaboratively and as an individual office. The rooms are flexible and can be moved around because they are not attached to the shell of the building. The series 4 system is efficient to install and is equipped with ceiling-integrated lighting and ventilation.