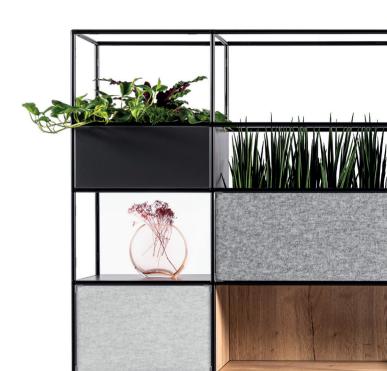

#### PLAIN FINISHES

Acorn finish

WOOD FINISH

Light oak finish

Halifax oak finish

**REAL WOOD** 

Platinum oak brushed Black Hacienda ash

Light oak

Black ash

Beech

## DESIGNED BY YOURSELF

Bosse modul space impresses with its timeless design "made in Germany", rounded off with a varied range of colours, materials and finishes. You can play around and configure the furniture of your dreams online with the Configurator!