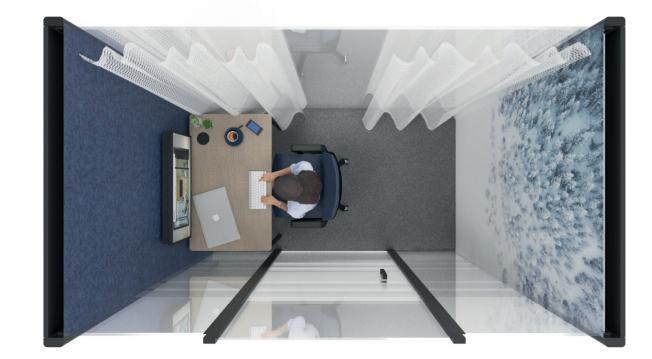

## **STAY FLEXIBLE**

Intelligent design for the future. The Bosse Cube offers a refined setting for confidential conversations. Perfect as a meeting room, for working collaboratively and as an individual office. The rooms are flexible and can be moved around because they are not attached to the shell of the building. The series 4 system is efficient to install and is equipped with ceiling-integrated lighting and ventilation.