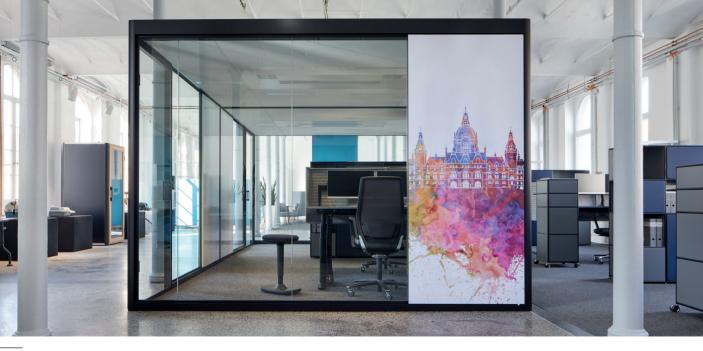

## **STAY FLEXIBLE**

Intelligent design for the future. The Bosse Cube offers a refined setting for confidential conversations. Perfect as a meeting room, for working collaboratively and as an individual office. The rooms are flexible and can be moved around because they are not attached to the shell of the building. The series 4 system is efficient to install and is equipped with ceiling-integrated lighting and ventilation.