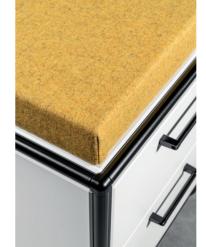

## **3-IN-I SOLUTION**

A range of different work situations create a variety of working conditions. The pieces of Bosse modul space furniture are truly multi-talented and bring great diversity to your rooms. They act as room dividers, create waiting spaces and meeting areas, and with their warm surface finishes such as wood or felt they engender a pleasant atmosphere in any room.

#### PLAIN FINISHES

Acorn finish

WOOD FINISH

Light oak finish

Halifax oak finish

**REAL WOOD** 

Platinum oak brushed Black Hacienda ash

Light oak