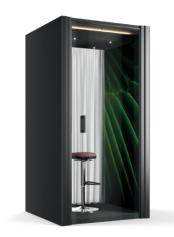

## **STAY FLEXIBLE**

Intelligent design for the future. The Bosse Cube offers a refined setting for confidential conversations. Perfect as a meeting room, for working collaboratively and as an individual office. The rooms are flexible and can be moved around because they are not attached to the shell of the building. The series 4 system is efficient to install and is equipped with ceiling-integrated lighting and ventilation.